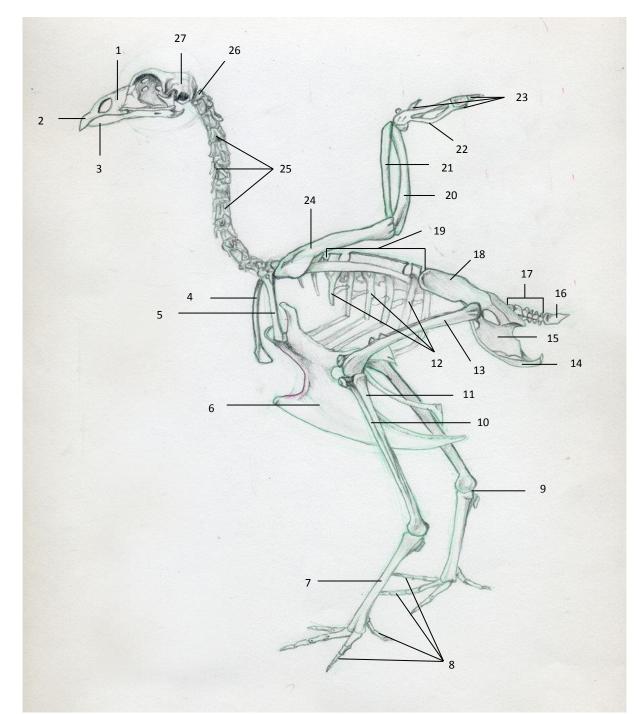

| 10 |
|----|
| 11 |
| 12 |
| 13 |
| 14 |
| 15 |
| 16 |
| 17 |
| 18 |
|    |

| 19 |
|----|
| 20 |
| 21 |
| 22 |
| 23 |
| 24 |
| 25 |
| 26 |
| 27 |
|    |